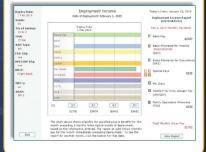

#### **Retirement Planning**

The MyAirForceBenefits calculator allows you to project rank and retirement date into the future as a planning tool to see monthly retirement pay for an Active Duty retirement, and will also compute a points based retirement for Reserve Component Airmen incorporating unique data such as Time-In-Grade requirements and Mandatory Removal Date.

| Current Points' 4                                       |                | in rejectio        | ns (Reserve Compone                         |                                     |                  |
|---------------------------------------------------------|----------------|--------------------|---------------------------------------------|-------------------------------------|------------------|
|                                                         |                |                    |                                             | 750                                 |                  |
| Linder which Ret                                        |                |                    | ving? O                                     | High-3 Legacy System                |                  |
| Do you plan to R                                        |                |                    |                                             | Retire                              | *                |
| Current Number                                          |                |                    |                                             | 5                                   |                  |
| Point Crodit Sum                                        | mary Date (8   | Apst accent Pai    | nts Statement ending date)                  |                                     | 10               |
| Operations (a)                                          | offes of Duals | lying Active De    | ty in support of Contingency<br>fecture 0.0 | 48                                  |                  |
| Projected Put                                           | Estimate       | d Retired F        | ay (High 3 Legacy Retire                    | ment System)                        |                  |
| Of Fature 7<br>Tours* 0                                 | Grade          | Trs-NEhn<br>of Sec | High-3 Monthly Average O                    | Multiplier                          | Monthly Particed |
| Additional Per<br>Courses) 0                            | - 13           | 28-00              | \$5,140                                     | ¥ 0.5090                            | . \$2,589        |
|                                                         | 1 410          | doubtions are a    | wede in today's dollars and do not a        | count for annual pay trible increas |                  |
| Total Projected                                         |                |                    |                                             |                                     |                  |
|                                                         |                | . 0                |                                             | E9                                  |                  |
| Total Projected<br>Projected Rank o<br>Projected Date o | n Retremen     | . 0                |                                             | E9<br>01 Jan 2013                   |                  |