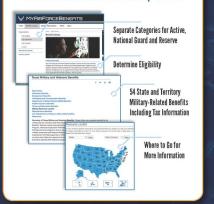

#### **MyAirForceBenefits** has your benefits -ALL OF THEM.

0

#### Comprehensive and up-to-date.

- (+) Personalized Benefit Calculations
- (±) Survivor & Retirement Planning
- (+) Over 150 Federal & State Benefit Fact Sheets
- (+) Benefits Services Experts on Call
- (+) Where to Change & Get Benefits, Legal Advice, **Medical Appointments**
- (+) Links to All Major Military Installations

#### www.MyAirForceBenefits.us.af.mil

#### **Benefit Fact Sheets**

#### Over 150 Benefits Current and Up-to-Date